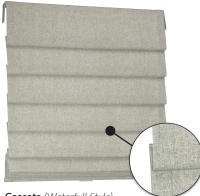

Cascata (Waterfull Style) Soft flowing traditional folds that ripple down the face of the shade are usually called waterfall or hobbled roman shades. The flowing into the next fold creates a rich fullness to the look. They are also known as looped or teardrop shades.