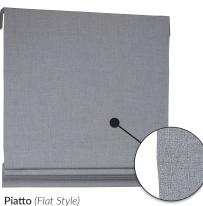

Piatto (Flat Style)

Flat Roman Shades are perfect for large, bold or striped patterns. The flat folds have no stitching that would interfere with the patterns and the result is a tailored look that is perfect for a clean modern profile