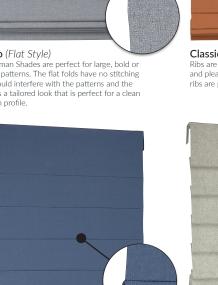

Piatto (Flat Style)

Flat Roman Shades are perfect for large, bold or striped patterns. The flat folds have no stitching that would interfere with the patterns and the result is a tailored look that is perfect for a clean modern profile

Classico (Classic Style) Ribs are rigid dowels that support the sharp folds and pleats of a Roman or Hobbled shade. These ribs are placed in a pocket on the shade.

Pockets on the back of the shade hold support rods and form attractive seams on the front of the shade. Binded Pleat shades are not recommended with fabrics that have a pattern. They work best with solid or textured fabrics.