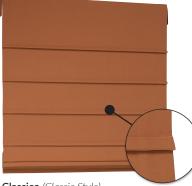

Classico (Classic Style) Ribs are rigid dowels that support the sharp folds and pleats of a Roman or Hobbled shade. These ribs are placed in a pocket on the shade.

Pockets on the back of the shade hold support rods and form attractive seams on the front of the shade. Binded Pleat shades are not recommended with fabrics that have a pattern. They work best with solid or textured fabrics.