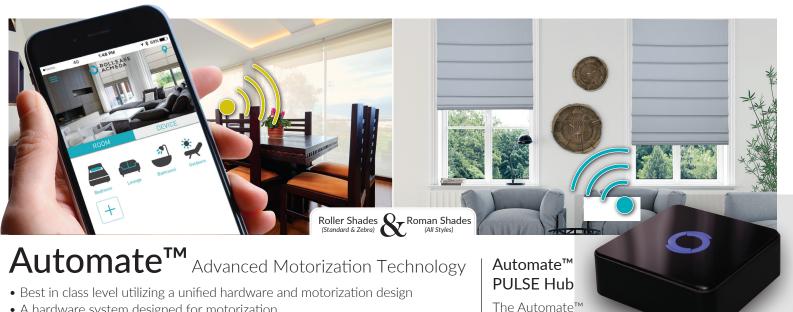

# Automate™ Motorization

- A hardware system designed for motorization
- Quiet motors and finished shades
- Low light gap bracketry
- No physical operating cords.
- Child and pet safe environment.
- Roller, Zebra & Roman Shade compatability

control system.

PULSE hub

experience.

provides the heartbeat of

the Automate™ smart home

With wi-fi built in, simply plug the device in

where convenient and connect it to the local wireless network. Once connected, Automate™

shades can then be controlled from your smart phone/tablet or integrated within a whole home

### Automate<sup>™</sup> Mobile App

A simple and intuitive shade control system for your smart phone or tablet with advanced configuration features including scheduling and remote access.

#### Reliable and Secure Communication **Between Connected Devices**

Automate™ Motorization utilizes a new Radio Frequency platform called "Automate™ Radio Communication" also known as ARC.

The ARC communication protocol utilizes a 433mHz radio frequency, well known for strong, reliable communication in the connected home devices space.